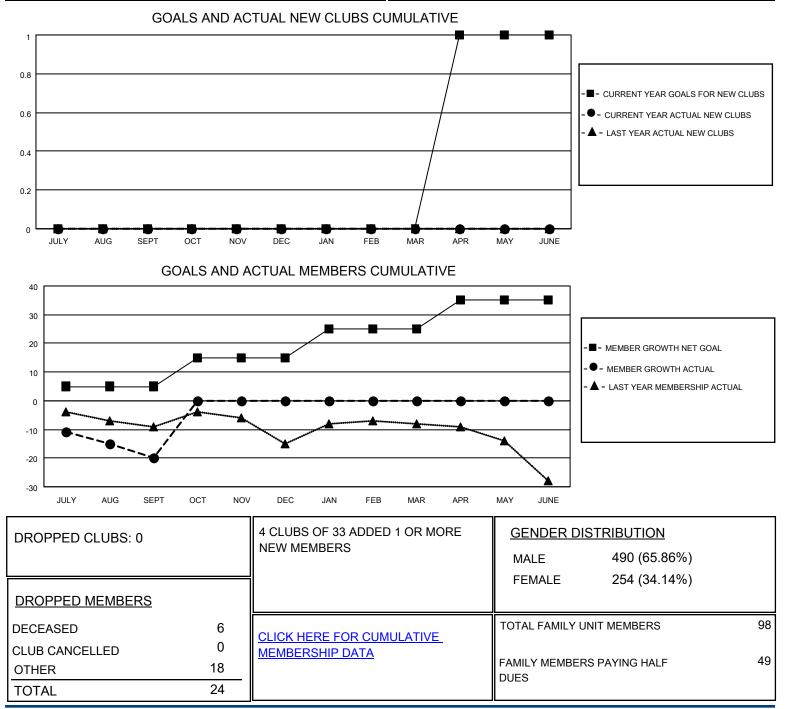

## LOCATION PENNSYLVANIA

District 14 B

Results as of: 9/30/2020

| Clubs                 |               |           |               | Members               |                         |                         |                                                    |
|-----------------------|---------------|-----------|---------------|-----------------------|-------------------------|-------------------------|----------------------------------------------------|
| RESULTS FOR 2020-2021 |               |           |               | RESULTS FOR 2020-2021 |                         |                         |                                                    |
| QUARTER               | NEW CLUB GOAL | NEW CLUBS | DROPPED CLUBS | QUARTER MEN           | MBER GROWTH NET<br>GOAL | MEMBER GROWTH<br>ACTUAL | DROPPED<br>MEMBERS ACTUAL<br>(including transfers) |
| JULY/AUG/SEPT         | 0             | 0         | 0             | JULY/AUG/SEPT         | 5                       | 7                       | 24                                                 |
| OCT/NOV/DEC           | 0             | 0         | 0             | OCT/NOV/DEC           | 10                      | 0                       | 0                                                  |
| JAN/FEB/MAR           | 0             | 0         | 0             | JAN/FEB/MAR           | 10                      | 0                       | 0                                                  |
| APR/MAY/JUNE          | 1             | 0         | 0             | APR/MAY/JUNE          | 10                      | 0                       | 0                                                  |